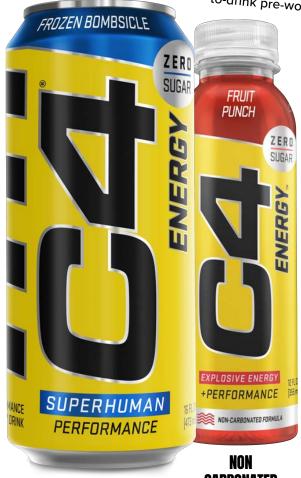

# LET'S LOOK AT C4 ENERGY

### **EXPLOSIVE ENERGY**

**200MG CAFFEINE** 

Every serving of C4 Energy contains 200mg of caffeine to provide key physical performance benefits.

### **HYDRATION**

**BETAPOWER® BETAINE** 

A superfood extract that delivers hydration and better physical performance.

### **ENDURANCE**

CARNOSYN® BETA-ALANINE

Clinically studied to increase muscular endurance and muscle capacity.

### **ZERO SUGAR**

**CALORIES OR CARBS** 

C4 Energy is proudly formulated with ZERO sugars, carbs or calories, and no artificial colors or flavors.

Non-carbonated options are fan favorites as readyto-drink pre-workouts!

CARBONATED

**CARBONATED** 

The formulas in the 16oz carbonated and 12oz non-carbonated are the same

**EXPLOSIVE ENERGY. SUPERHUMAN PERFORMANCE.** 