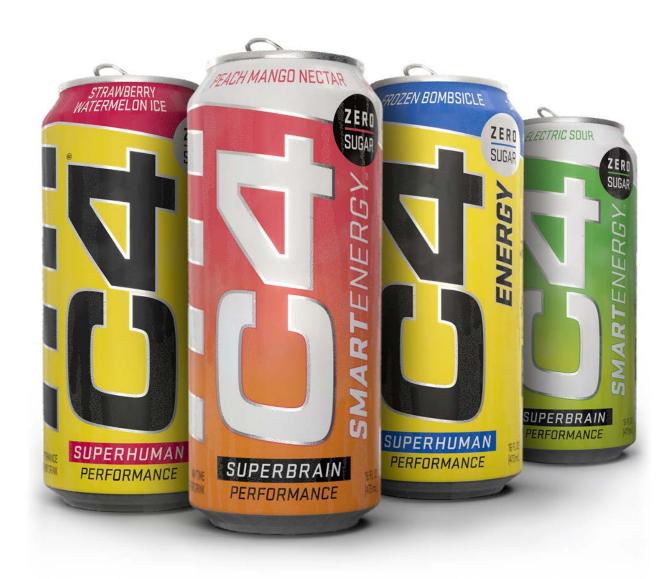

# LET'S LOOK AT C4 SMART ENERGY

## ZERO SUGAR CALORIES OR CARBS

Smart Energy delivers the incredible C4 taste with zero sugars, carbs, or calories.

### ZERO ARTIFICAL

**COLORS OR FLAVORS** 

Smart Energy is proudly formulated without artificial colors or flavors.

**EXPLOSIVE ENERGY TO TURBOCHARGE YOUR BRAIN!** 