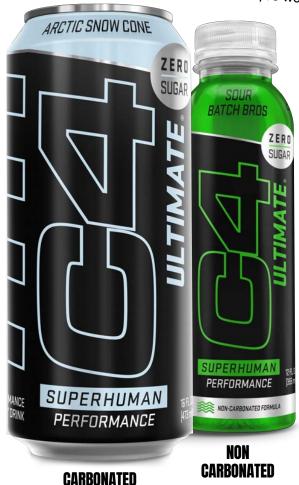

# LET'S LOOK AT C4 ULTIMATE

#### ULTIMATE ENERGY 300MG CAFFEINE

Every serving of C4 Ultimate contains 300mg of caffeine for ultimate, no-holds-barred energy.

#### **ULTIMATE HYDRATION**

BETAPOWER® BETAINE

A superfood extract that delivers hydration and better physical performance.

### **ULTIMATE ENDURANCE**

CARNOSYN® BETA-ALANINE

CarnoSyn® Beta-Alanine to fight fatigue and deliver the ultimate full-body sensory experience.

#### **ZERO SUGAR**

**CALORIES OR CARBS** 

C4 Ultimate is proudly formulated with ZERO sugars, carbs, or calories, and no artificial colors or flavors. Non-carbonated options are fan favorites as readyto-drink pre-workouts!

The formulas in the 16oz carbonated and 12oz non-carbonated are the same

**ULTIMATE ENERGY. OVERDRIVE PERFORMANCE.** 